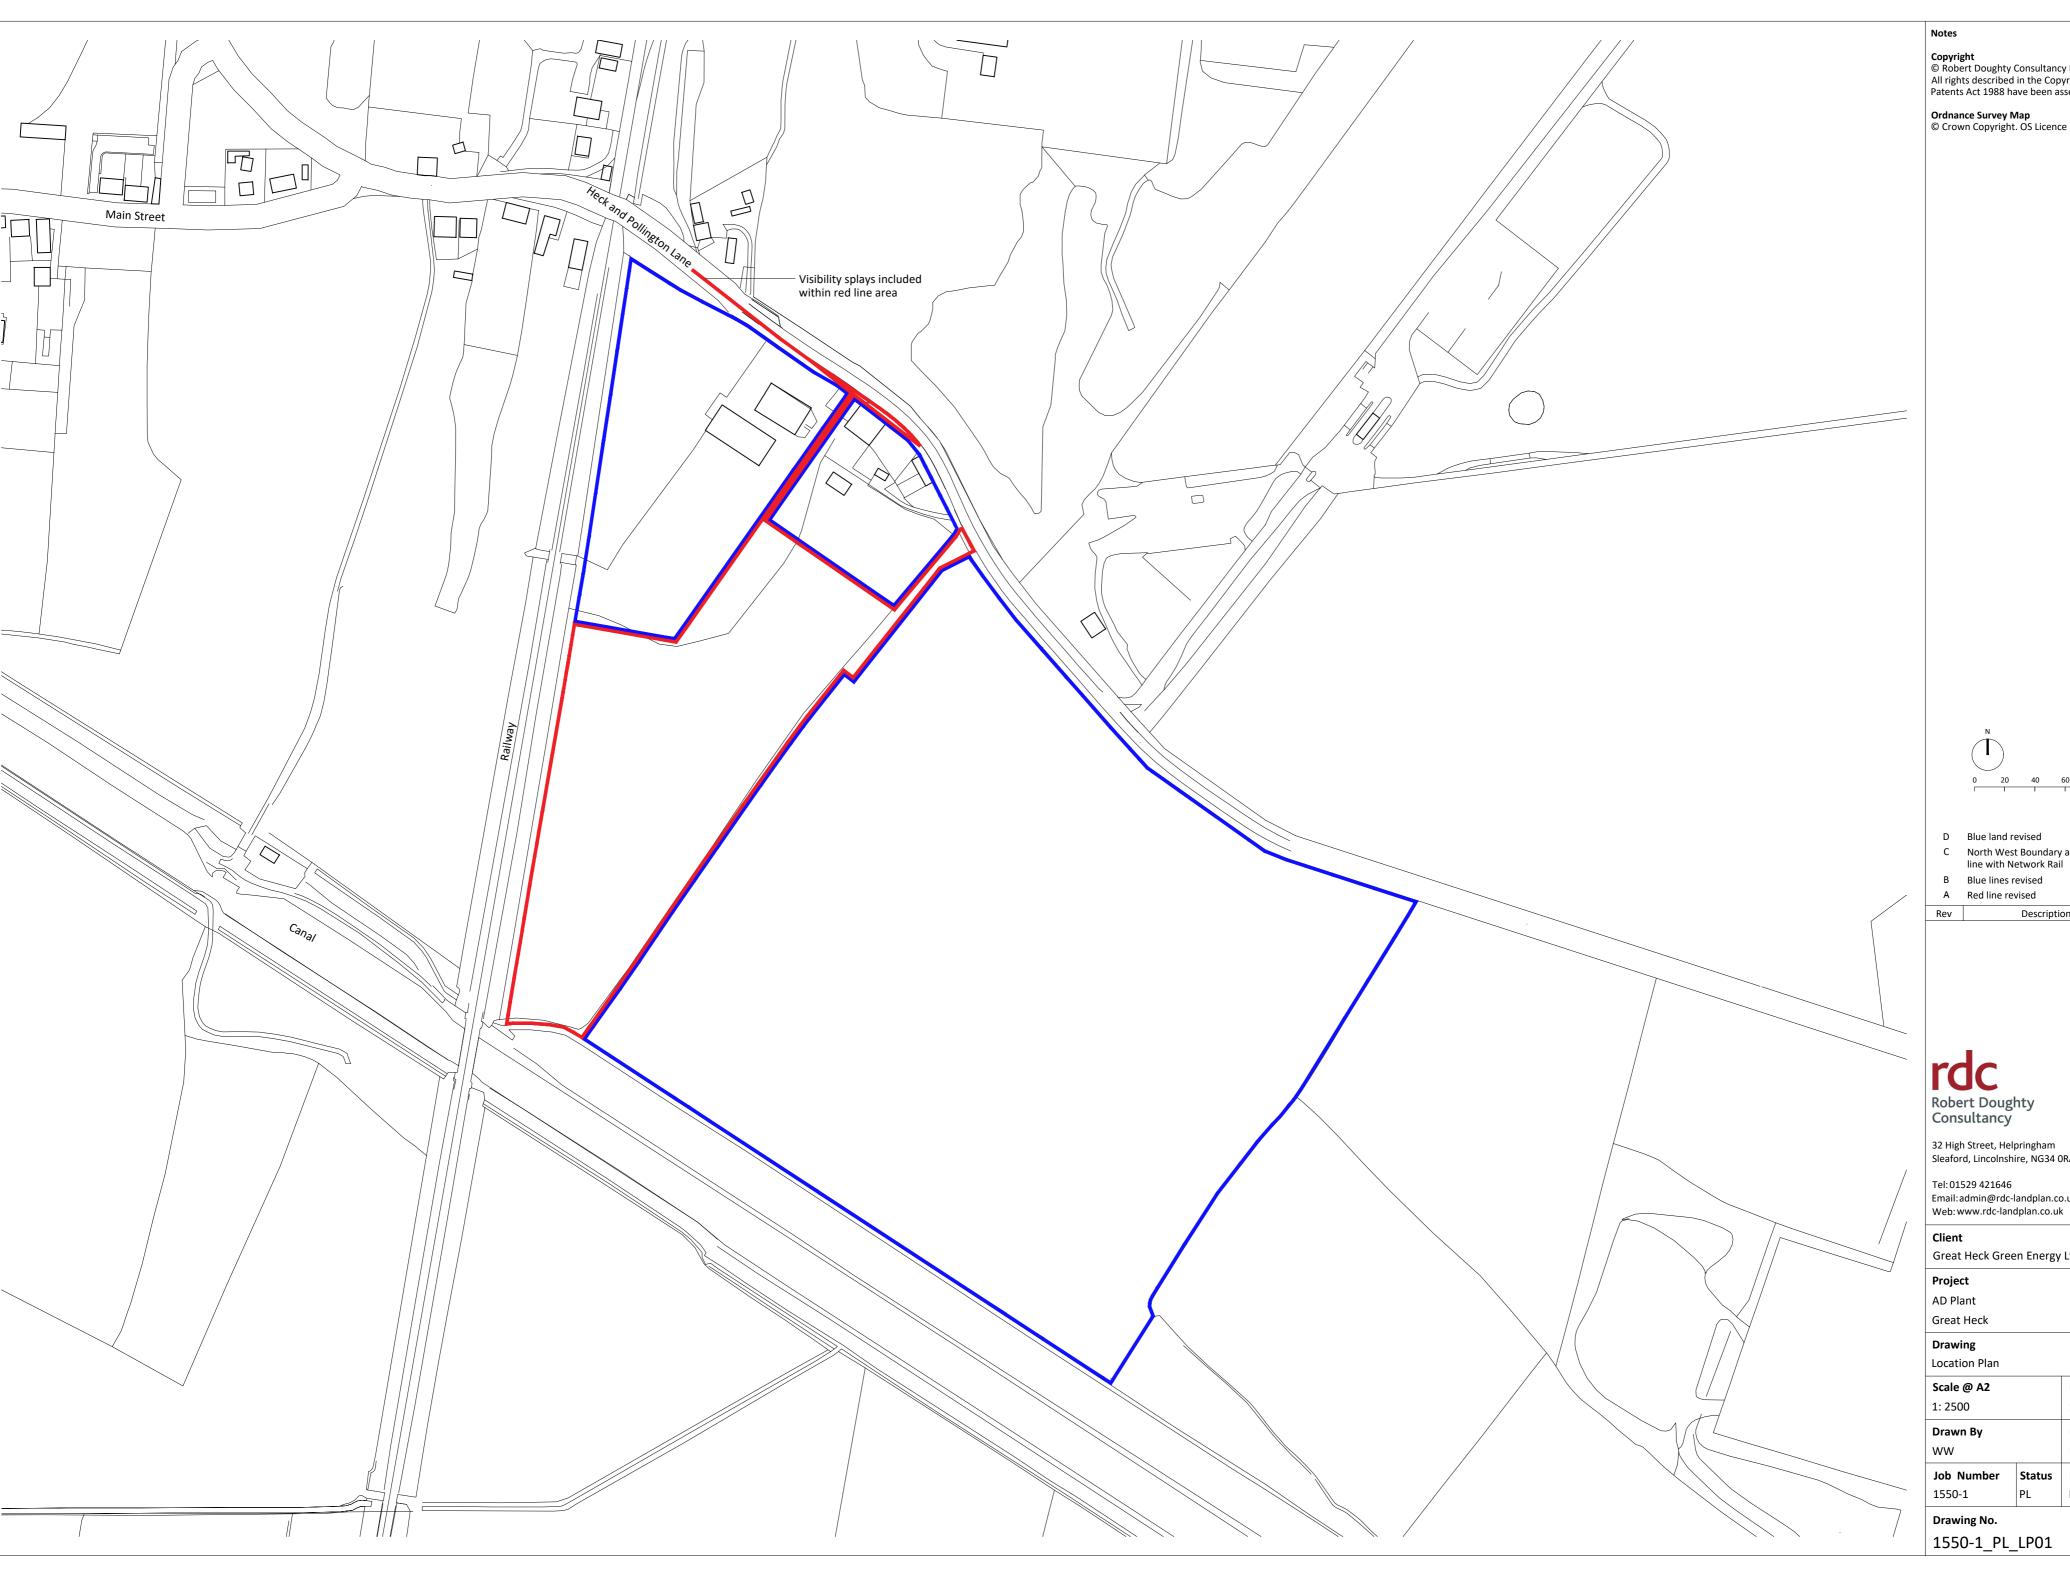

Copyright
© Robert Doughty Consultancy Limited.
All rights described in the Copyright, Designs and Patents Act 1988 have been asserted.

Ordnance Survey Map
© Crown Copyright. OS Licence No: AR 100010613.

D Blue land revised 18.12.23 C North West Boundary amended in 16.11.23 line with Network Rail B Blue lines revised 14.07.23 A Red line revised 28.06.23 Date Description

rdc Robert Doughty Consultancy

32 High Street, Helpringham Sleaford, Lincolnshire, NG34 ORA

Tel: 01529 421646 Email:admin@rdc-landplan.co.uk

Great Heck Green Energy Ltd

|  | Scale @ A2     |        | Date             |
|--|----------------|--------|------------------|
|  | 1: 2500        |        | 12/06/23         |
|  | Drawn By<br>WW |        | Checked By       |
|  |                |        | LMS              |
|  | Job Number     | Status | Purpose of Issue |

PL Planning Drawing No. D