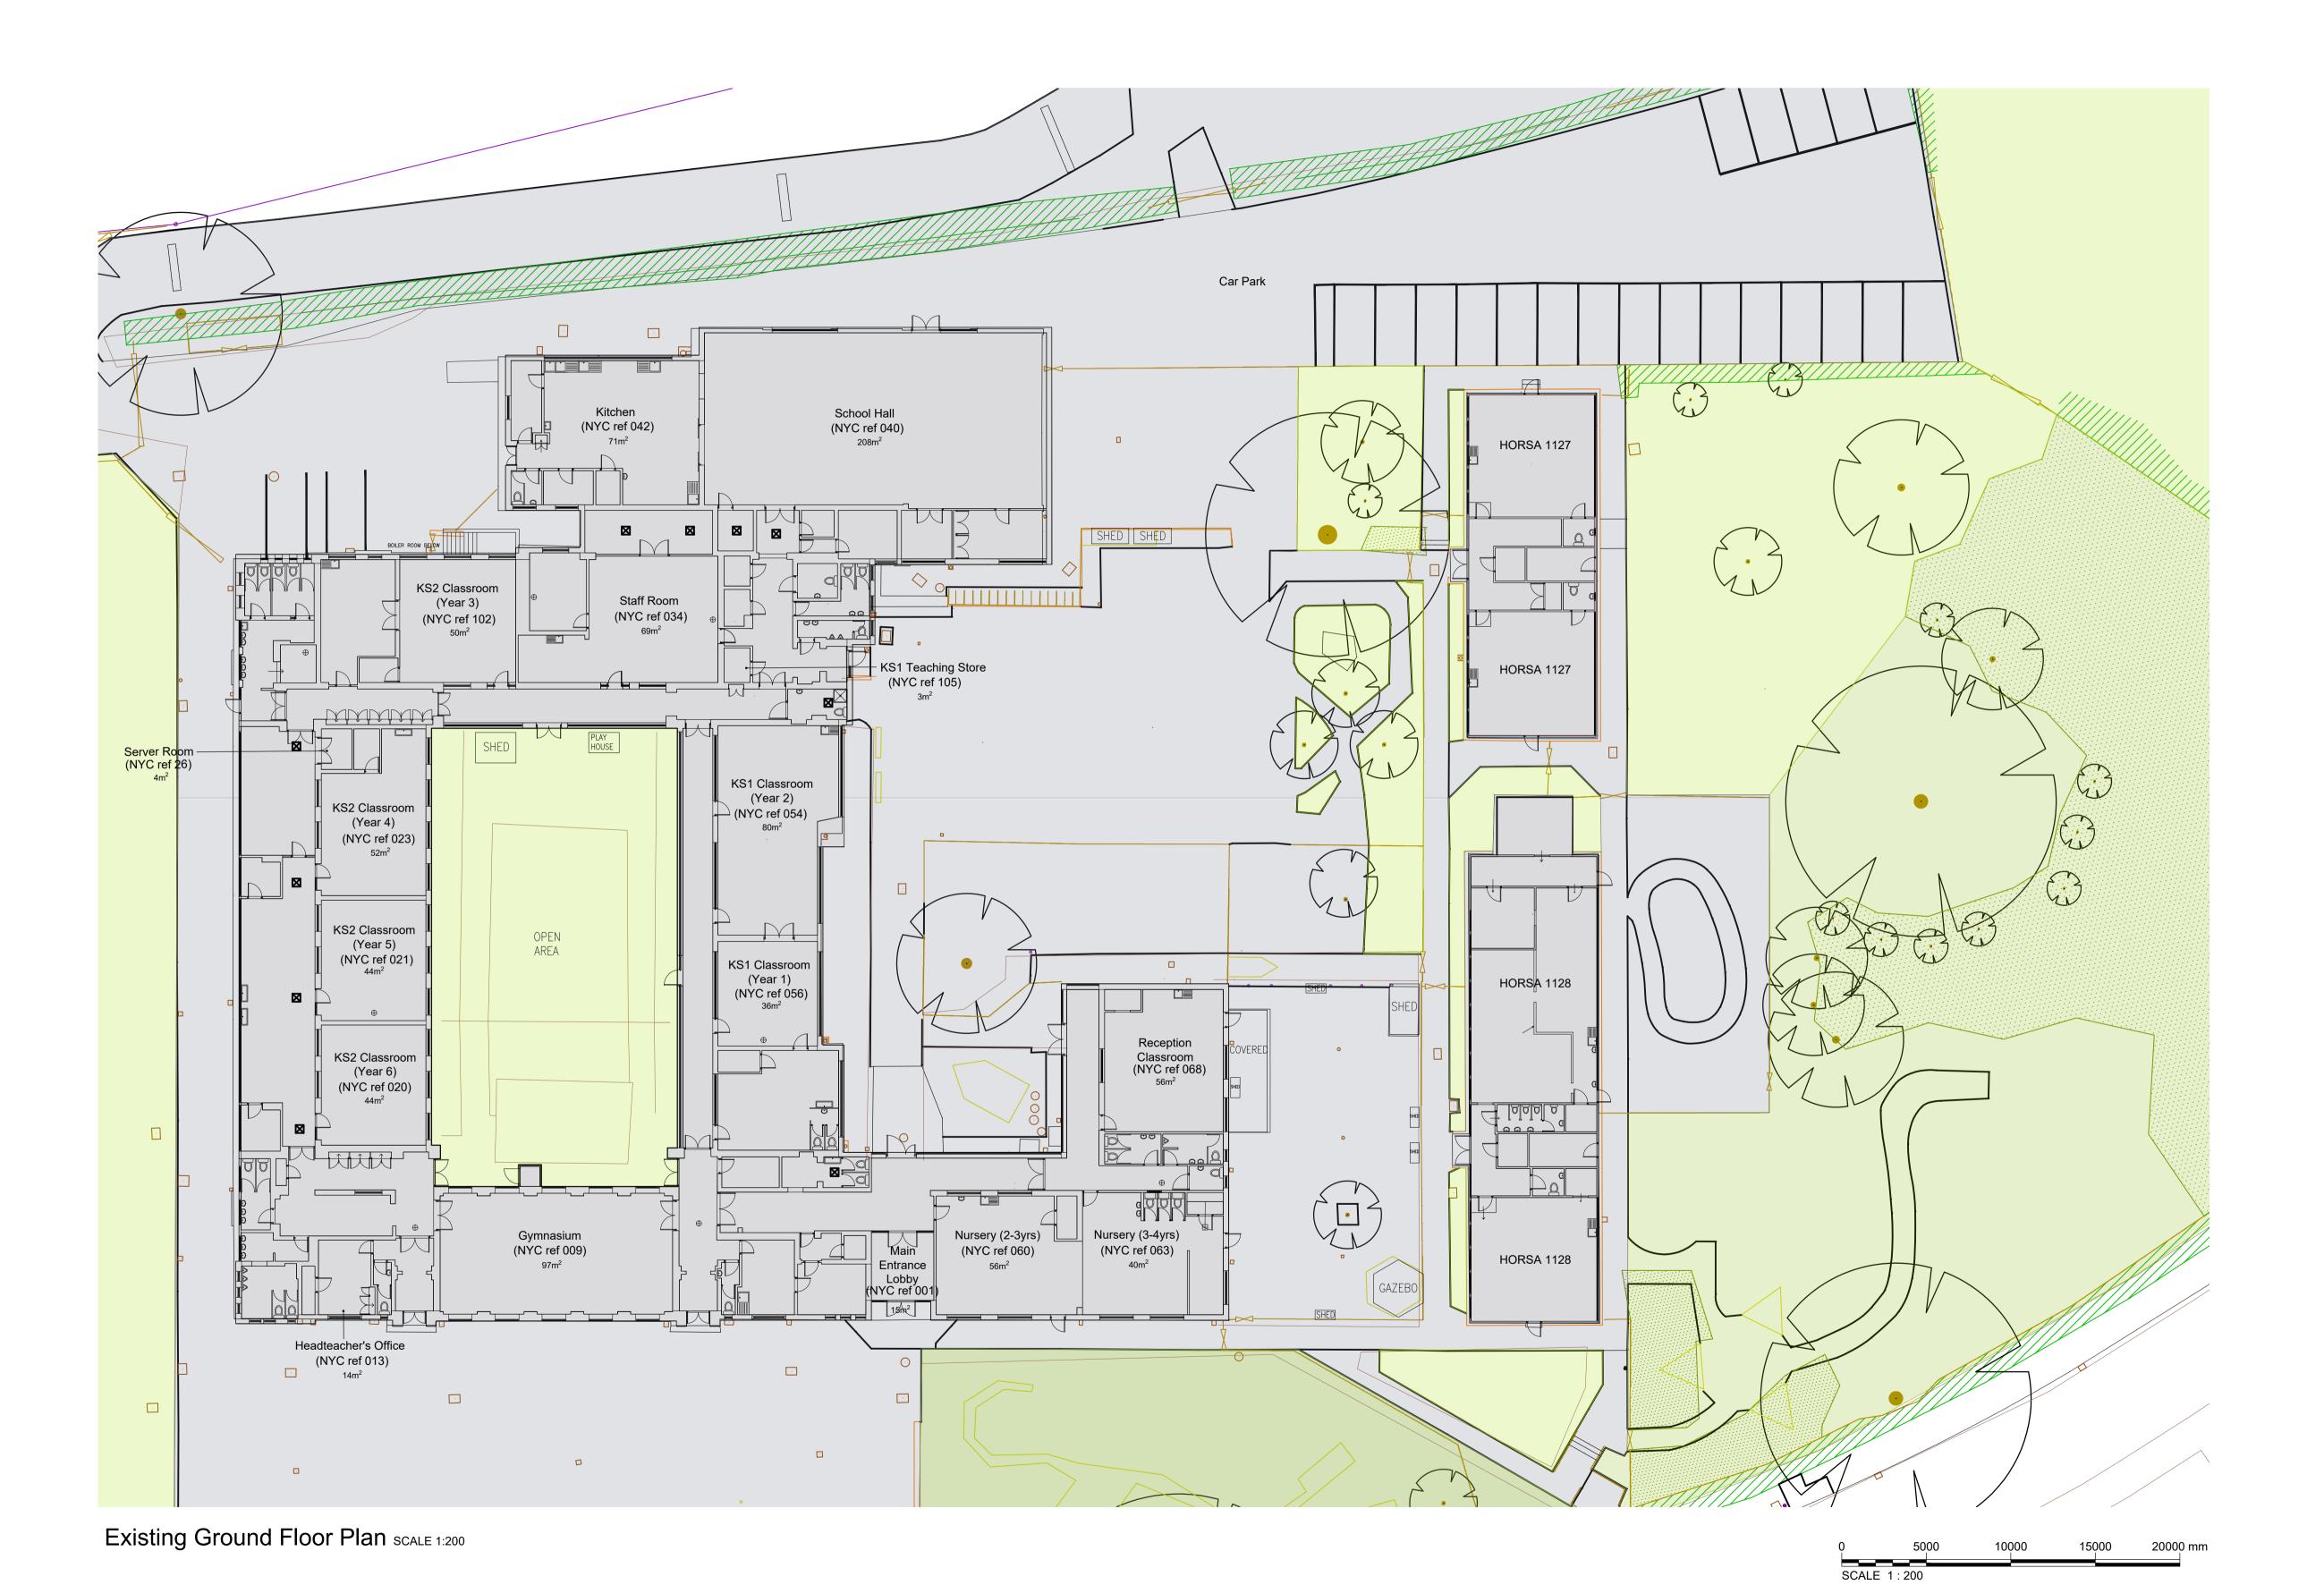

Site partially surveyed. Existing site context based on OS map provided by Client. Existing Ground Floor Plan based on CAR plan provided by Client.

| T2                   | Notes added to include "HORSA 1128" reference for clarity. | HYC<br>08/04/24  | RG<br>08/04/24    | RG<br>08/04/24 |
|----------------------|------------------------------------------------------------|------------------|-------------------|----------------|
| T1                   | Tender issue.                                              | HYC<br>29/01/24  | AN<br>29/01/24    | RG<br>29/01/24 |
| Ver.                 | Details                                                    | Author<br>& Date | Checked<br>& Date | Approv'o       |
| Thu                  | ite Rose House (2nd Floor), No                             | orthallerton     | Busines           |                |
| Client<br><b>Nor</b> | th Yorkshire Council                                       |                  |                   |                |
| Bor                  | ct name<br>oughbridge Community I<br>pansion               | Primary          | School            |                |
| Drawi                | ing Title                                                  |                  |                   |                |
| Exi                  | sting Ground Floor Plan                                    |                  |                   |                |
| Purpo                |                                                            |                  |                   |                |
| ı er                 | nder                                                       |                  |                   |                |

Drawing Number 23008-APP-XX-XX-DR-A-000100