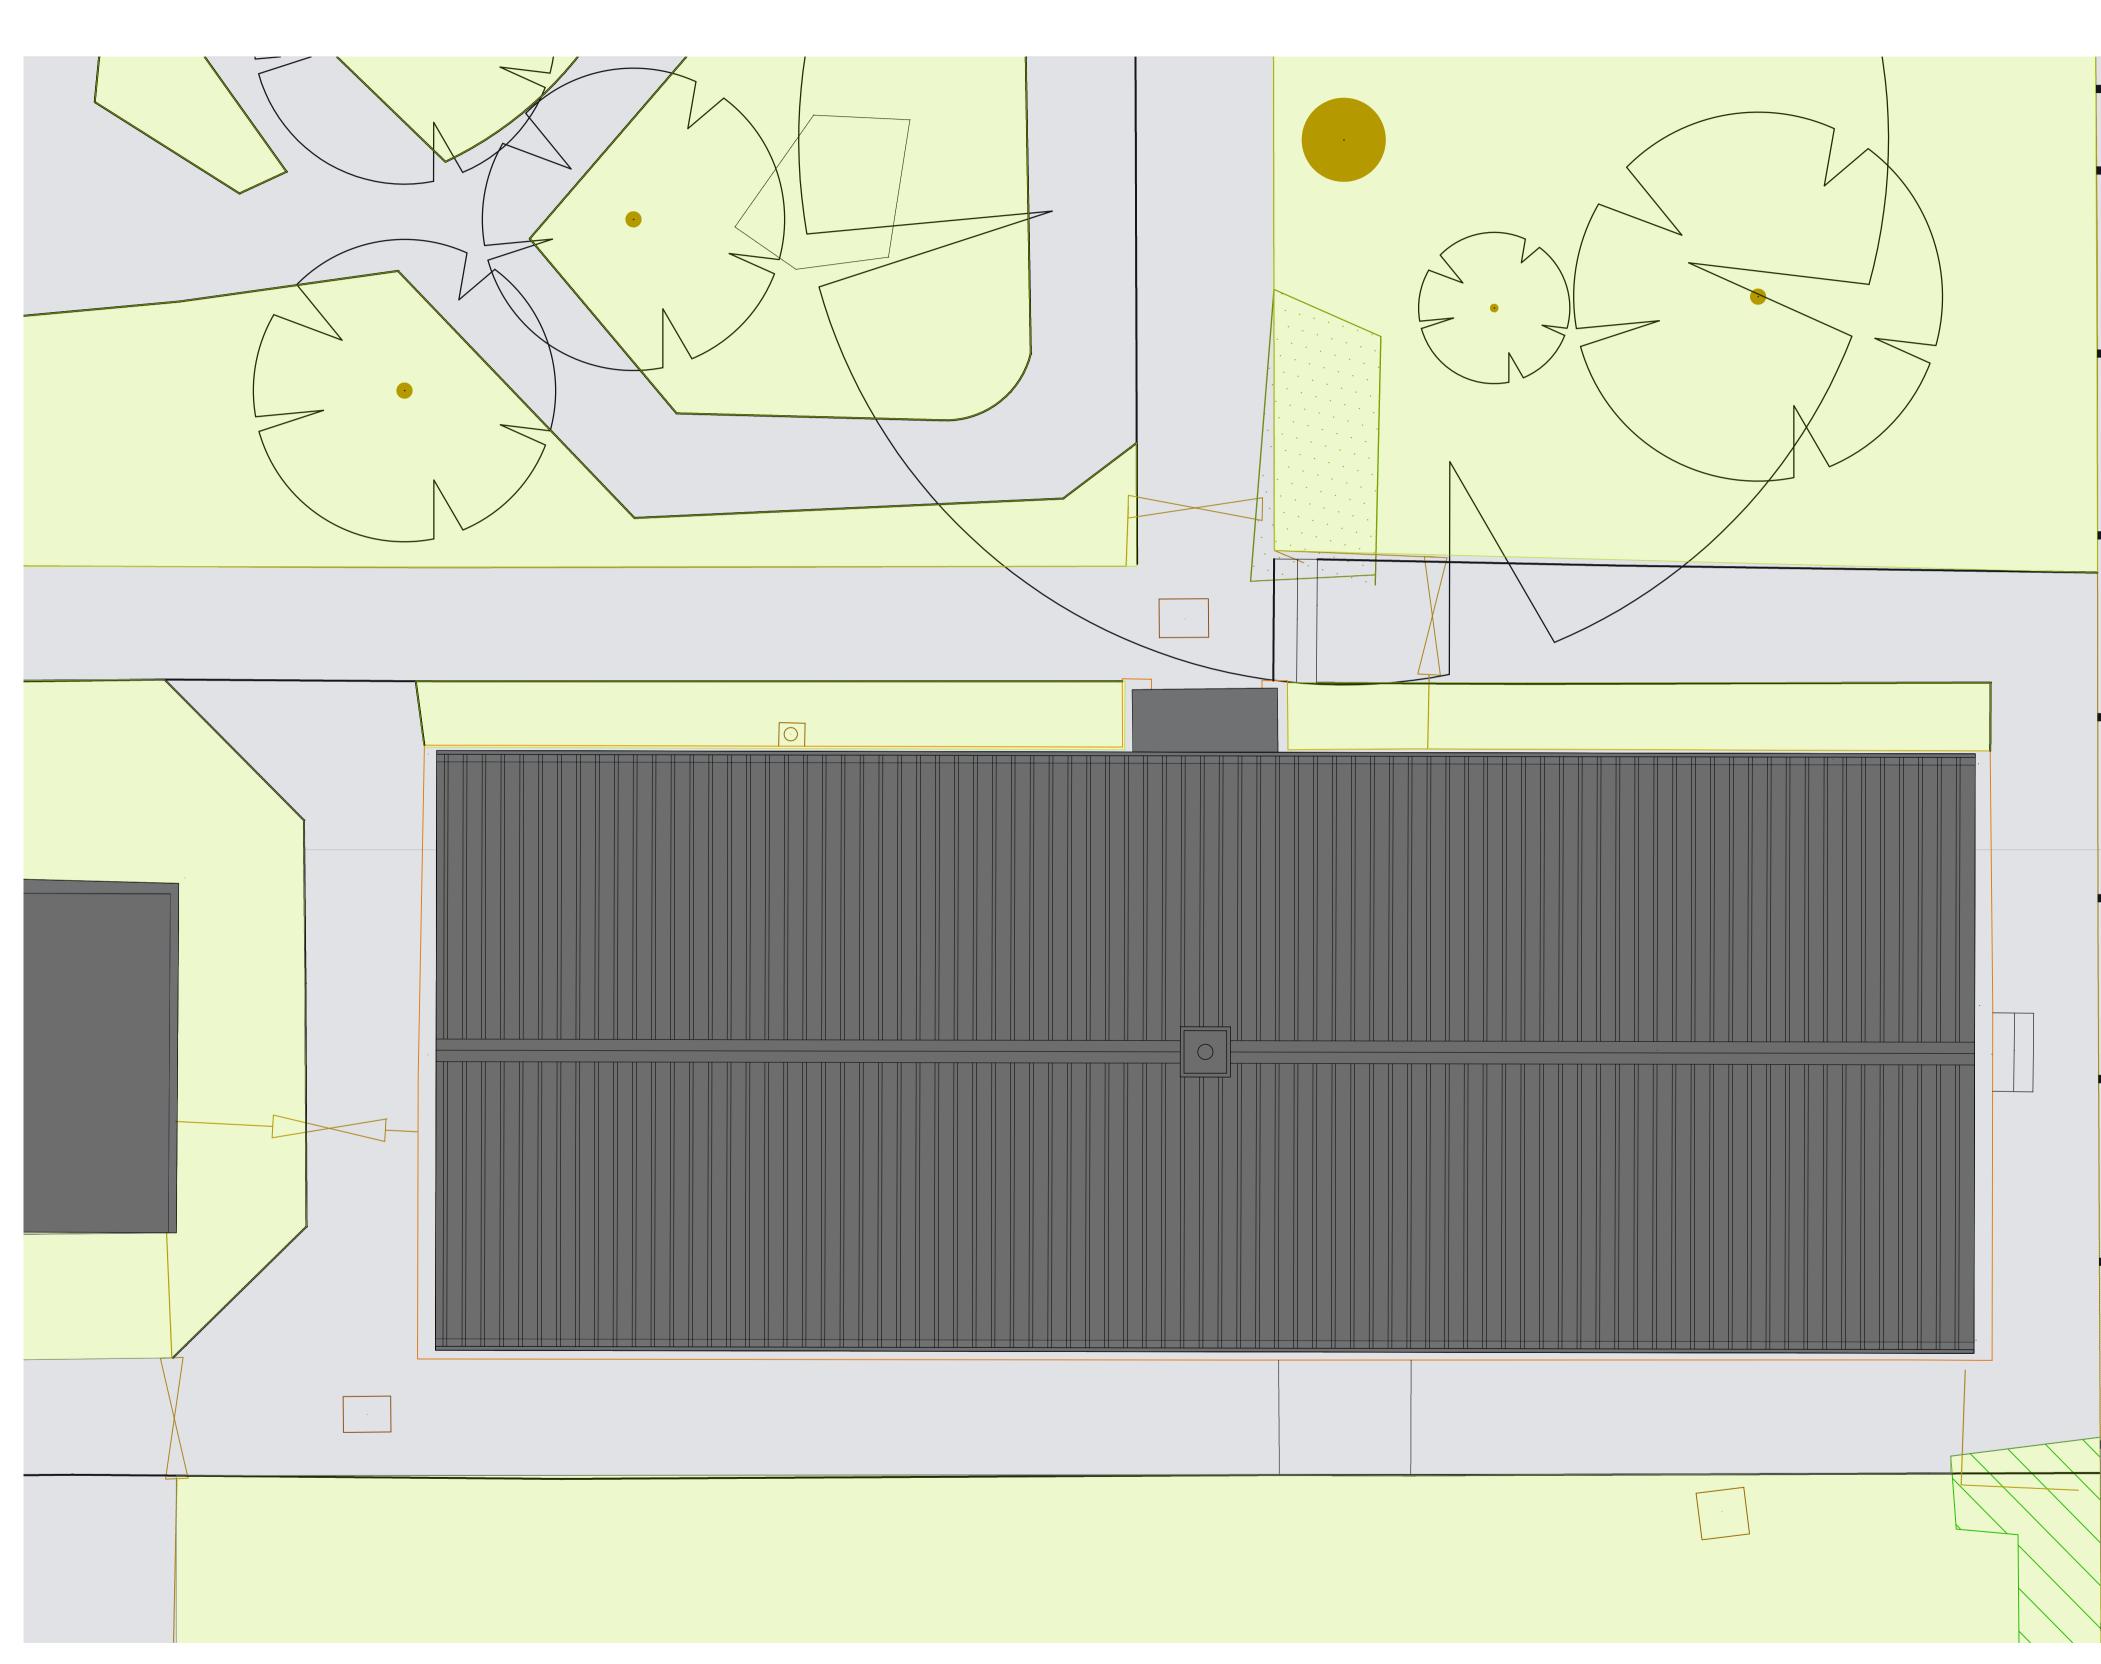

Existing Roof Plan: HORSA 1127 SCALE 1:50

0 1000 SCALE 1:50 2000

3000

4000 5000 mm

Site partially surveyed. Existing site context based on OS map provided by Client. Existing Ground Floor Plan based on CAR plan provided by Client.

N

Notes:

Asbestos containing materials are known to be present in this building. Refer to Pre-Demolition Asbestos Survey for details.

Existing HORSA roof considered fragile and unable to take additional weight.

| T2                                                         | Drawing title updated to inc<br>"1127" reference for clarity. |            | de HYC<br>08/04/24 |                  | RG<br>08/04/24    | RG<br>08/04/24     |
|------------------------------------------------------------|---------------------------------------------------------------|------------|--------------------|------------------|-------------------|--------------------|
| T1                                                         | Tender iss                                                    | Je.        |                    | HYC<br>29/01/24  | AN<br>29/01/24    | RG<br>29/01/24     |
| Ver.                                                       | Details                                                       |            |                    | Author<br>& Date | Checked<br>& Date | Approv'o<br>& Date |
| White Rose House (2nd Floor), Northallerton Business Park, |                                                               |            |                    |                  |                   |                    |
| Thurston Road, Northallerton, DL6 2NA Tel: 01609 797373    |                                                               |            |                    |                  |                   |                    |
| Client                                                     |                                                               |            |                    |                  |                   |                    |
| North Yorkshire Council                                    |                                                               |            |                    |                  |                   |                    |
| Project name                                               |                                                               |            |                    |                  |                   |                    |
| Boroughbridge Community Primary School Expansion           |                                                               |            |                    |                  |                   |                    |
| Draw                                                       | ing Title                                                     |            |                    |                  |                   |                    |
|                                                            | sting Roo<br>RSA                                              | of Plan    |                    |                  |                   |                    |
| Purpo                                                      | ose                                                           |            |                    |                  |                   |                    |
| Tender                                                     |                                                               |            |                    |                  |                   |                    |
| Scale                                                      | )                                                             | Drawn      | Chec               | ked              | Approv            | ed                 |
| 1:50                                                       |                                                               | HYC        | AN                 |                  | RG                |                    |
| Origir                                                     | nal Size                                                      | Date       | Date               |                  | Date              |                    |
| A1                                                         |                                                               | 21/12/2023 | 26/01              | /2024            | 26/01/2           | 024                |