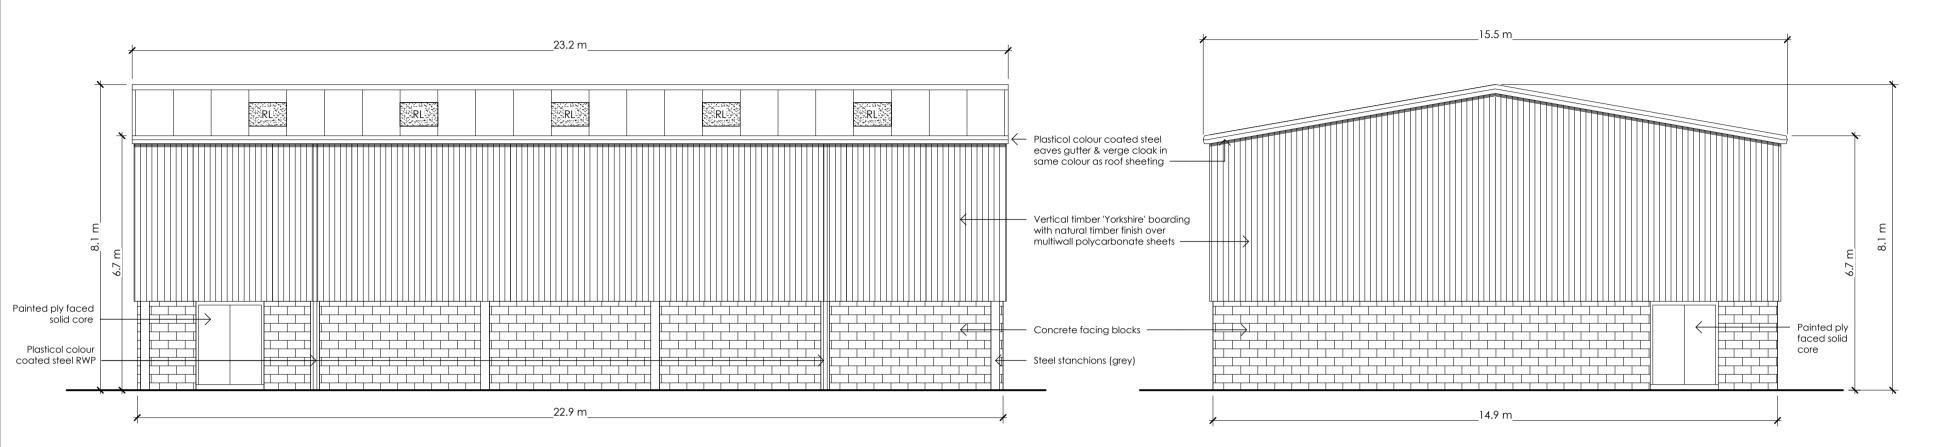

## **Architect's Notes**

Drawings/information of the existing sports hall existing drawings provided by a third party and as such Logic Architecture Ltd make no guarantees as to its accuracy. Subsequent proposed extension drawings are based on this information.

North West Elevation

1:100

South West Elevation

1:100

P2 Planning Issue EMS MB 15-03-24 P1 Preliminary Planning Issue EMS MB 19-02-24 Drawn Chkd Date Boho 7 | Queens Square | Middlesbrough | TS2 1PA Palace 1102 , (01642) 309307 Palace Hub | Esplanade | Redcar | T\$10 3AE Morwick Hall | Mortec Office Park | York Road | Leeds | LS15 4TA (0113) 823 2888 E: admin@ logicarchitecture.com W: logicarchitecture.com Mowbray School Mowbray School Sports Hall Alterations and Extension Existing Elevations Scale As indicated Author EMS @ A2 Date 02/27/24 PLANNING Project No. Originator Zone Level Type Role Series Number 2401 -LAL- XX-XX-DR-A-00-400