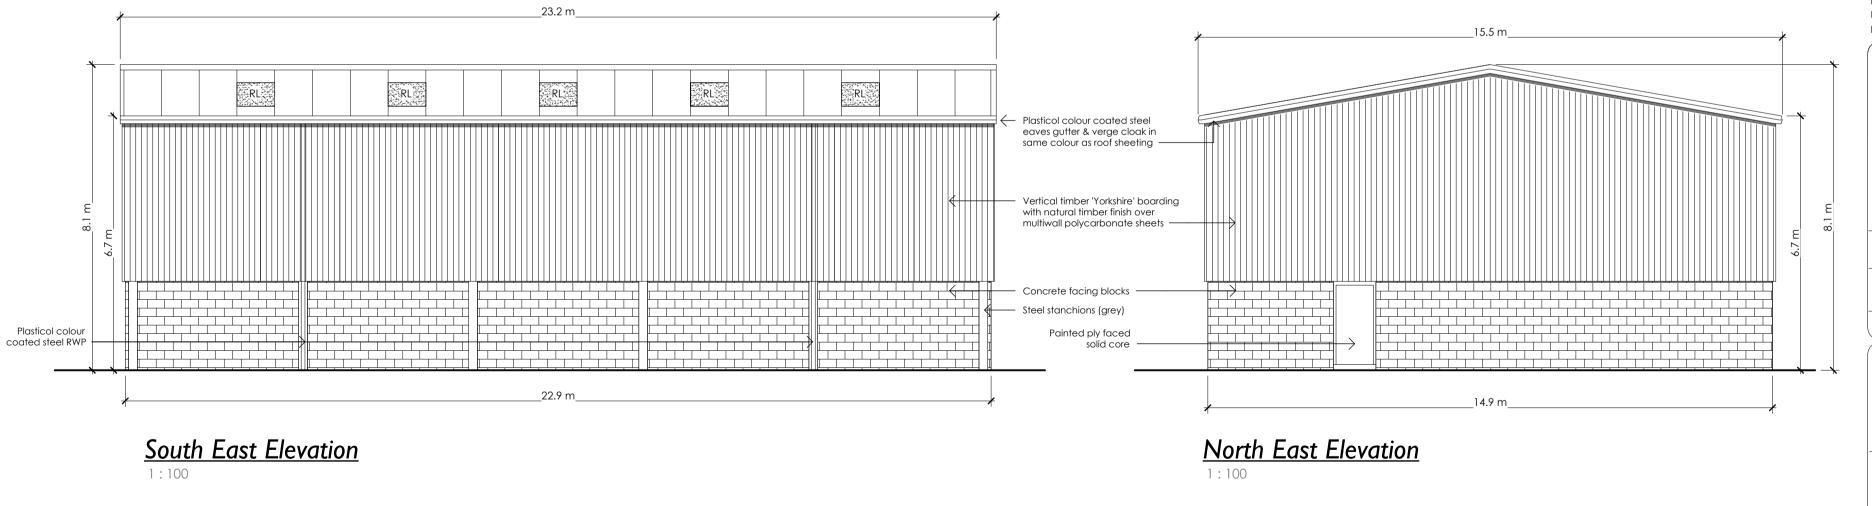

## **Architect's Notes**

Drawings/information of the existing sports hall existing drawings provided by a third party and as such Logic Architecture Ltd make no guarantees as to its accuracy. Subsequent proposed extension drawings are based on this information.

North West Elevation

1:100

South West Elevation

1:100

P2 Planning Issue EMS MB 15-03-24 P1 Preliminary Planning Issue EMS MB 19-02-24 Drawn Chkd Date Boho 7 | Queens Square | Middlesbrough | TS2 1PA Palace 1102 , (01642) 309307 Palace Hub | Esplanade | Redcar | T\$10 3AE Morwick Hall | Mortec Office Park | York Road | Leeds | LS15 4TA (0113) 823 2888 E: admin@ logicarchitecture.com W: logicarchitecture.com Mowbray School Mowbray School Sports Hall Alterations and Extension Existing Elevations Scale As indicated Author EMS @ A2 Date 02/27/24 PLANNING Project No. Originator Zone Level Type Role Series Number 2401 -LAL- XX-XX-DR-A-00-400