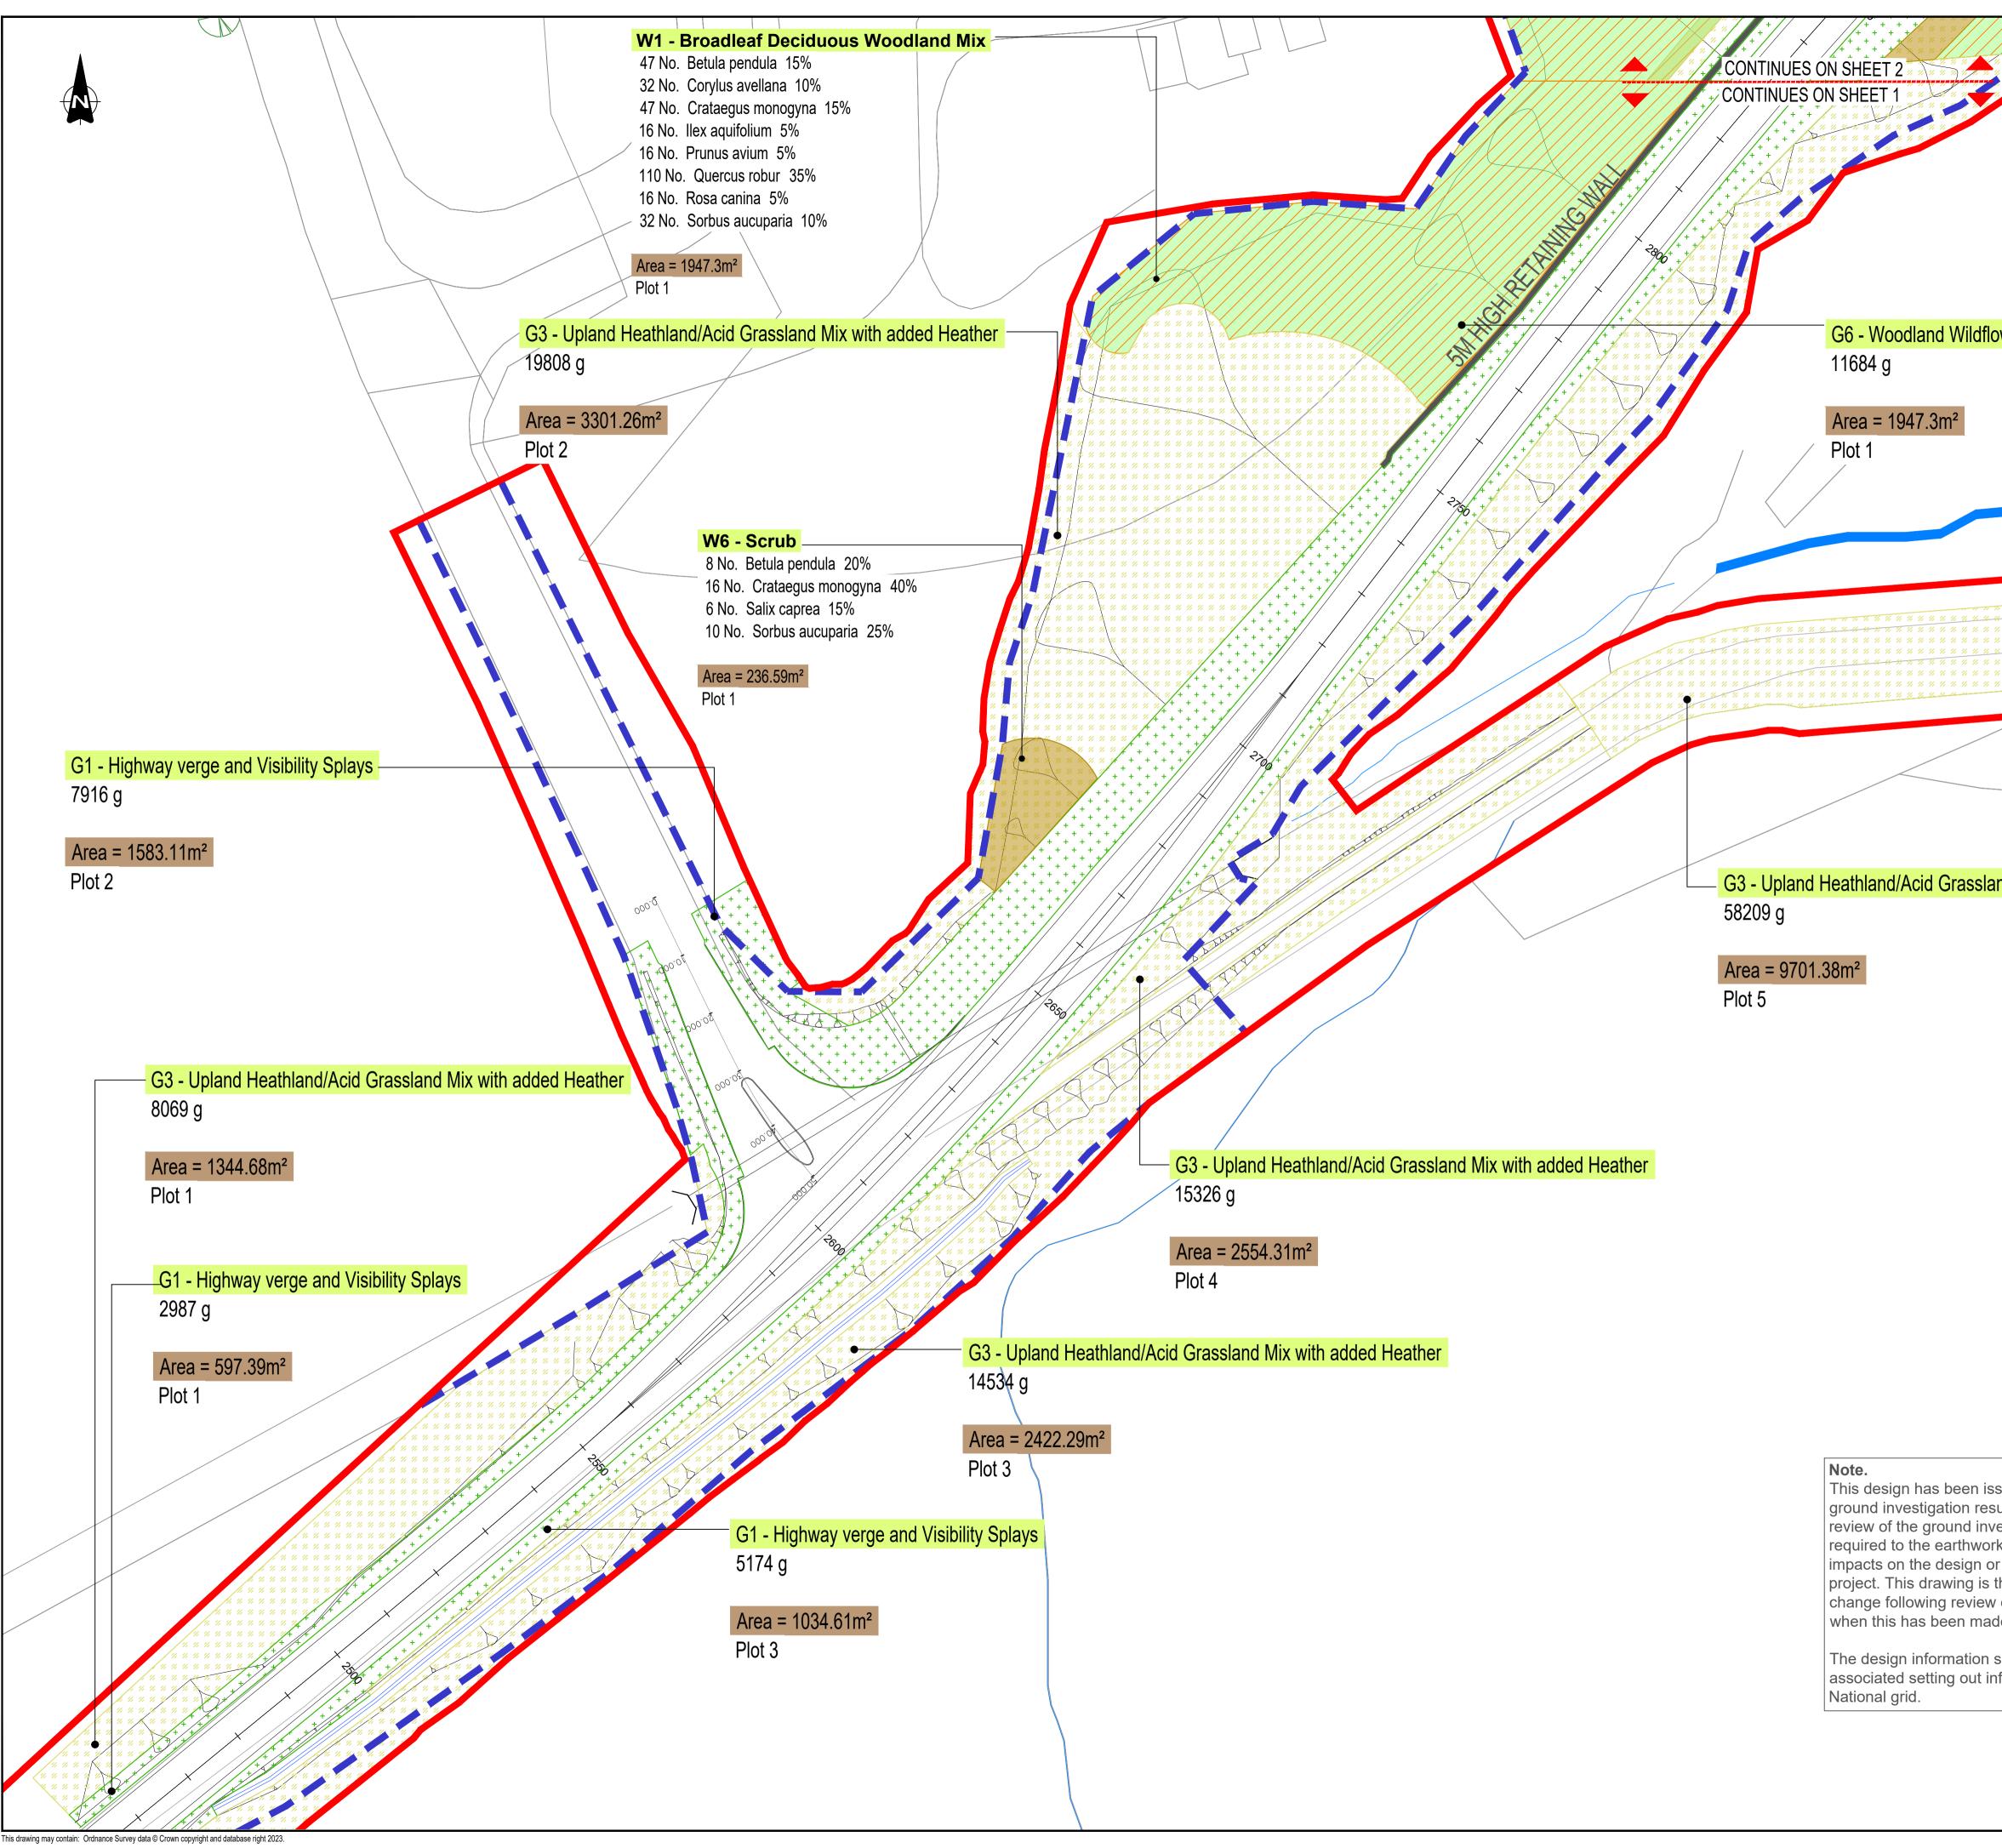

|                                                                                                                                                                                                                                                        | DO NOT SCALE                                                                    |                                                                                                                                                                                                                                                                                                                                                                       |                                                                                                                                                                                                               |                                                                                                                                                                                                                                                              |                                                                                                                                                                                |                                                                                                                                                                                                                                                    |                                                                                        |                                    |
|--------------------------------------------------------------------------------------------------------------------------------------------------------------------------------------------------------------------------------------------------------|---------------------------------------------------------------------------------|-----------------------------------------------------------------------------------------------------------------------------------------------------------------------------------------------------------------------------------------------------------------------------------------------------------------------------------------------------------------------|---------------------------------------------------------------------------------------------------------------------------------------------------------------------------------------------------------------|--------------------------------------------------------------------------------------------------------------------------------------------------------------------------------------------------------------------------------------------------------------|--------------------------------------------------------------------------------------------------------------------------------------------------------------------------------|----------------------------------------------------------------------------------------------------------------------------------------------------------------------------------------------------------------------------------------------------|----------------------------------------------------------------------------------------|------------------------------------|
|                                                                                                                                                                                                                                                        |                                                                                 | Bound                                                                                                                                                                                                                                                                                                                                                                 | Highwa<br>lary<br>ine Bour                                                                                                                                                                                    |                                                                                                                                                                                                                                                              |                                                                                                                                                                                | G1 Highway V<br>Visibility Splay<br>Mown to maintai<br>G2 Wildflower<br>Meadow for A                                                                                                                                                               | / (Pollinato<br>n height of<br>and Gras                                                | r Mix-<br>0.26)                    |
|                                                                                                                                                                                                                                                        |                                                                                 | Retair                                                                                                                                                                                                                                                                                                                                                                | ures<br>ned Tree<br>ned Anci<br>an Trees<br>ned Woo<br>ned Hed                                                                                                                                                | ent<br>;<br>dland                                                                                                                                                                                                                                            |                                                                                                                                                                                | G3 Upland He<br>Grassland- Ag<br>Pasture (Allow<br>Heather seed to<br>local landowner,<br>be sourced comr<br>quantity required<br>G4 Wet Grass                                                                                                     | ricultural<br>for 5% of<br>be sourced<br>the remain<br>nercially du<br>)<br>land (Alor | l via<br>ing to<br>ue to<br>ngside |
|                                                                                                                                                                                                                                                        | P                                                                               | roposed Ve                                                                                                                                                                                                                                                                                                                                                            |                                                                                                                                                                                                               | -                                                                                                                                                                                                                                                            |                                                                                                                                                                                | Hall Beck waterc<br>Attenuation Pond<br>recolonise natura                                                                                                                                                                                          | d. Allow are                                                                           | eas to                             |
| ower and Grass Mix                                                                                                                                                                                                                                     |                                                                                 | W1 - E<br>Decide<br>Mix<br>W2 - V<br>Mix<br>W3 - V<br>Mix<br>W3 - V<br>Mix<br>W3 - V<br>Mix                                                                                                                                                                                                                                                                           | -<br>Broadlea<br>uous Wo<br>Net Woo<br>Noodlan<br>ndividua<br>Heavy)<br>ndividua<br>nered)                                                                                                                    | odland<br>odland<br>d Edge<br>Il Tree                                                                                                                                                                                                                        |                                                                                                                                                                                | necessary in thes<br>G5 Wildflower<br>Meadow Mix f<br>Soils (Pollinator<br>G6 Woodland<br>and Grass Mix<br>Watercourse<br>Open Water<br>Timber Post a<br>Tree Guard<br>Riverine Stone<br>Gravel                                                    | and Gra<br>or Neutra<br>Mix)<br>Wildflowe<br>(                                         | l                                  |
|                                                                                                                                                                                                                                                        | •                                                                               | responsibil<br>end of the<br>Areas of lar                                                                                                                                                                                                                                                                                                                             | ity of t<br>5-Year<br>nd out                                                                                                                                                                                  | he NYCC<br>Establish<br>with the I                                                                                                                                                                                                                           | Highway<br>ment Pe<br>NYCC Hi                                                                                                                                                  | y boundary t<br>ys Departme<br>eriod.<br>ghways bou<br>ng maintena                                                                                                                                                                                 | ent from<br>ndary w                                                                    | n the                              |
| nd Mix with added Heather                                                                                                                                                                                                                              |                                                                                 | <ul> <li>boundary trea<br/>altered at chu</li> <li>Amendments<br/>boundary trea</li> <li>Diversion of H<br/>design);</li> <li>Soft landscap<br/>(refer to Point</li> <li>Siting of inter<br/>around change</li> <li>Variation in sl<br/>planting in ce<br/>placement as:</li> <li>Inclusion of re<br/>construction of<br/>Areas of wood<br/>following rece</li> </ul> | to the d<br>atments<br>urch car p<br>to the d<br>atments<br>fall Beck<br>ing aroun<br>t 6);<br>ceptor cl<br>ges in Poi<br>lope ang<br>rtain are<br>sociated<br>einstaten<br>compour<br>dland an<br>ent tree g | esign at Chu<br>to allow for<br>park);<br>esign at Hall<br>to allow for<br>(alteration t<br>nd drainage<br>nannels and<br>nt 3);<br>le on certain<br>as due to un<br>with soil sta<br>nent works f<br>nds;<br>d scrub plan<br>clearances; a<br>guards will b | the road re<br>Lane (min<br>the road re<br>o waterco<br>areas inclu<br>filter drair<br>sections (<br>derlying ge<br>bility);<br>or areas u<br>ting are to<br>and<br>e provided | inor amendmer<br>econfiguration, a<br>or amendments<br>econfiguration);<br>urse alignment a<br>uding Attenuation<br>ns (soft landscap<br>change in type of<br>eotechnical feat<br>sed as temporar<br>be reconfigured<br>within livestock<br>trees. | and gates<br>s to the<br>and<br>on Ponds<br>of<br>ure<br>y<br>d,                       |                                    |
|                                                                                                                                                                                                                                                        | C03                                                                             | 21/08/2023                                                                                                                                                                                                                                                                                                                                                            | мм                                                                                                                                                                                                            | FOR CONSTRU                                                                                                                                                                                                                                                  | CTION                                                                                                                                                                          | ~~~                                                                                                                                                                                                                                                | SF                                                                                     | AW                                 |
|                                                                                                                                                                                                                                                        | C02                                                                             | 24/03/2023                                                                                                                                                                                                                                                                                                                                                            | MM                                                                                                                                                                                                            |                                                                                                                                                                                                                                                              |                                                                                                                                                                                | REAS REVISED                                                                                                                                                                                                                                       | SF                                                                                     | AW                                 |
|                                                                                                                                                                                                                                                        | C01<br>T02                                                                      | 01/02/2023                                                                                                                                                                                                                                                                                                                                                            | MM<br>CM                                                                                                                                                                                                      | CONSTRUCTIO<br>DESIGN VERSI<br>TENDER CONS                                                                                                                                                                                                                   | ON JUNE 2021                                                                                                                                                                   |                                                                                                                                                                                                                                                    | SF<br>SF                                                                               | AW<br>AW                           |
|                                                                                                                                                                                                                                                        | T01<br>REV                                                                      | 26/11/2019<br>DATE                                                                                                                                                                                                                                                                                                                                                    | LA                                                                                                                                                                                                            | FIRST ISSUE                                                                                                                                                                                                                                                  |                                                                                                                                                                                |                                                                                                                                                                                                                                                    | SF                                                                                     | AW                                 |
|                                                                                                                                                                                                                                                        |                                                                                 | NG STATUS:                                                                                                                                                                                                                                                                                                                                                            |                                                                                                                                                                                                               | 53 - FOR                                                                                                                                                                                                                                                     | REVIE                                                                                                                                                                          | EW                                                                                                                                                                                                                                                 |                                                                                        |                                    |
|                                                                                                                                                                                                                                                        | No 8 First Street, Manchester, M15 4RP, UK<br>T+ 44 (0) 161 200 5000<br>wsp.com |                                                                                                                                                                                                                                                                                                                                                                       |                                                                                                                                                                                                               |                                                                                                                                                                                                                                                              |                                                                                                                                                                                |                                                                                                                                                                                                                                                    |                                                                                        |                                    |
|                                                                                                                                                                                                                                                        | ARCHITECT:                                                                      |                                                                                                                                                                                                                                                                                                                                                                       |                                                                                                                                                                                                               |                                                                                                                                                                                                                                                              |                                                                                                                                                                                |                                                                                                                                                                                                                                                    |                                                                                        |                                    |
| sued in advance of the full<br>ults. It is possible that, following                                                                                                                                                                                    | SITE/PROJECT:<br>A59 KEX GILL DIVERSION                                         |                                                                                                                                                                                                                                                                                                                                                                       |                                                                                                                                                                                                               |                                                                                                                                                                                                                                                              |                                                                                                                                                                                |                                                                                                                                                                                                                                                    |                                                                                        |                                    |
| ks design with associated<br>r layout of other elements of the<br>therefore subject to possible                                                                                                                                                        | TITLE:                                                                          |                                                                                                                                                                                                                                                                                                                                                                       |                                                                                                                                                                                                               |                                                                                                                                                                                                                                                              |                                                                                                                                                                                |                                                                                                                                                                                                                                                    |                                                                                        |                                    |
| ks design with associated<br>r layout of other elements of the<br>cherefore subject to possible<br>of the ground investigation<br>de available to WSP.                                                                                                 | TITLE:                                                                          |                                                                                                                                                                                                                                                                                                                                                                       | Soft L                                                                                                                                                                                                        | andscape<br>(Sheet                                                                                                                                                                                                                                           | e: Plantii<br>3 of 15)                                                                                                                                                         | •                                                                                                                                                                                                                                                  |                                                                                        |                                    |
| ks design with associated<br>r layout of other elements of the<br>cherefore subject to possible<br>of the ground investigation<br>de available to WSP.                                                                                                 | SCALE @                                                                         | 1:500                                                                                                                                                                                                                                                                                                                                                                 | C                                                                                                                                                                                                             | (Sheet                                                                                                                                                                                                                                                       | 3 of 15)<br><sub>F</sub>                                                                                                                                                       | APPROVED:                                                                                                                                                                                                                                          | AW                                                                                     |                                    |
| ks design with associated<br>r layout of other elements of the<br>cherefore subject to possible<br>of the ground investigation<br>de available to WSP.                                                                                                 |                                                                                 | 1:500<br>T NO:<br>70049554                                                                                                                                                                                                                                                                                                                                            | C                                                                                                                                                                                                             | (Sheet                                                                                                                                                                                                                                                       | 3 of 15)                                                                                                                                                                       | APPROVED:<br>DATE:                                                                                                                                                                                                                                 | AW<br>/08/2023<br>REV:                                                                 |                                    |
| estigation, changes may be<br>ks design with associated<br>r layout of other elements of the<br>therefore subject to possible<br>of the ground investigation<br>de available to WSP.<br>shown on this drawing and any<br>formation is based on British | SCALE @<br>PROJEC<br>DRAWIN                                                     | 1:500<br>T NO:<br>70049554                                                                                                                                                                                                                                                                                                                                            | CI                                                                                                                                                                                                            | (Sheet<br>HECKED:<br>SESIGNED:<br>SF                                                                                                                                                                                                                         | 3 of 15)<br>F<br>DRAWN:<br>MM                                                                                                                                                  | APPROVED:<br>DATE:<br>21                                                                                                                                                                                                                           | /08/2023<br>REV:                                                                       | 03                                 |