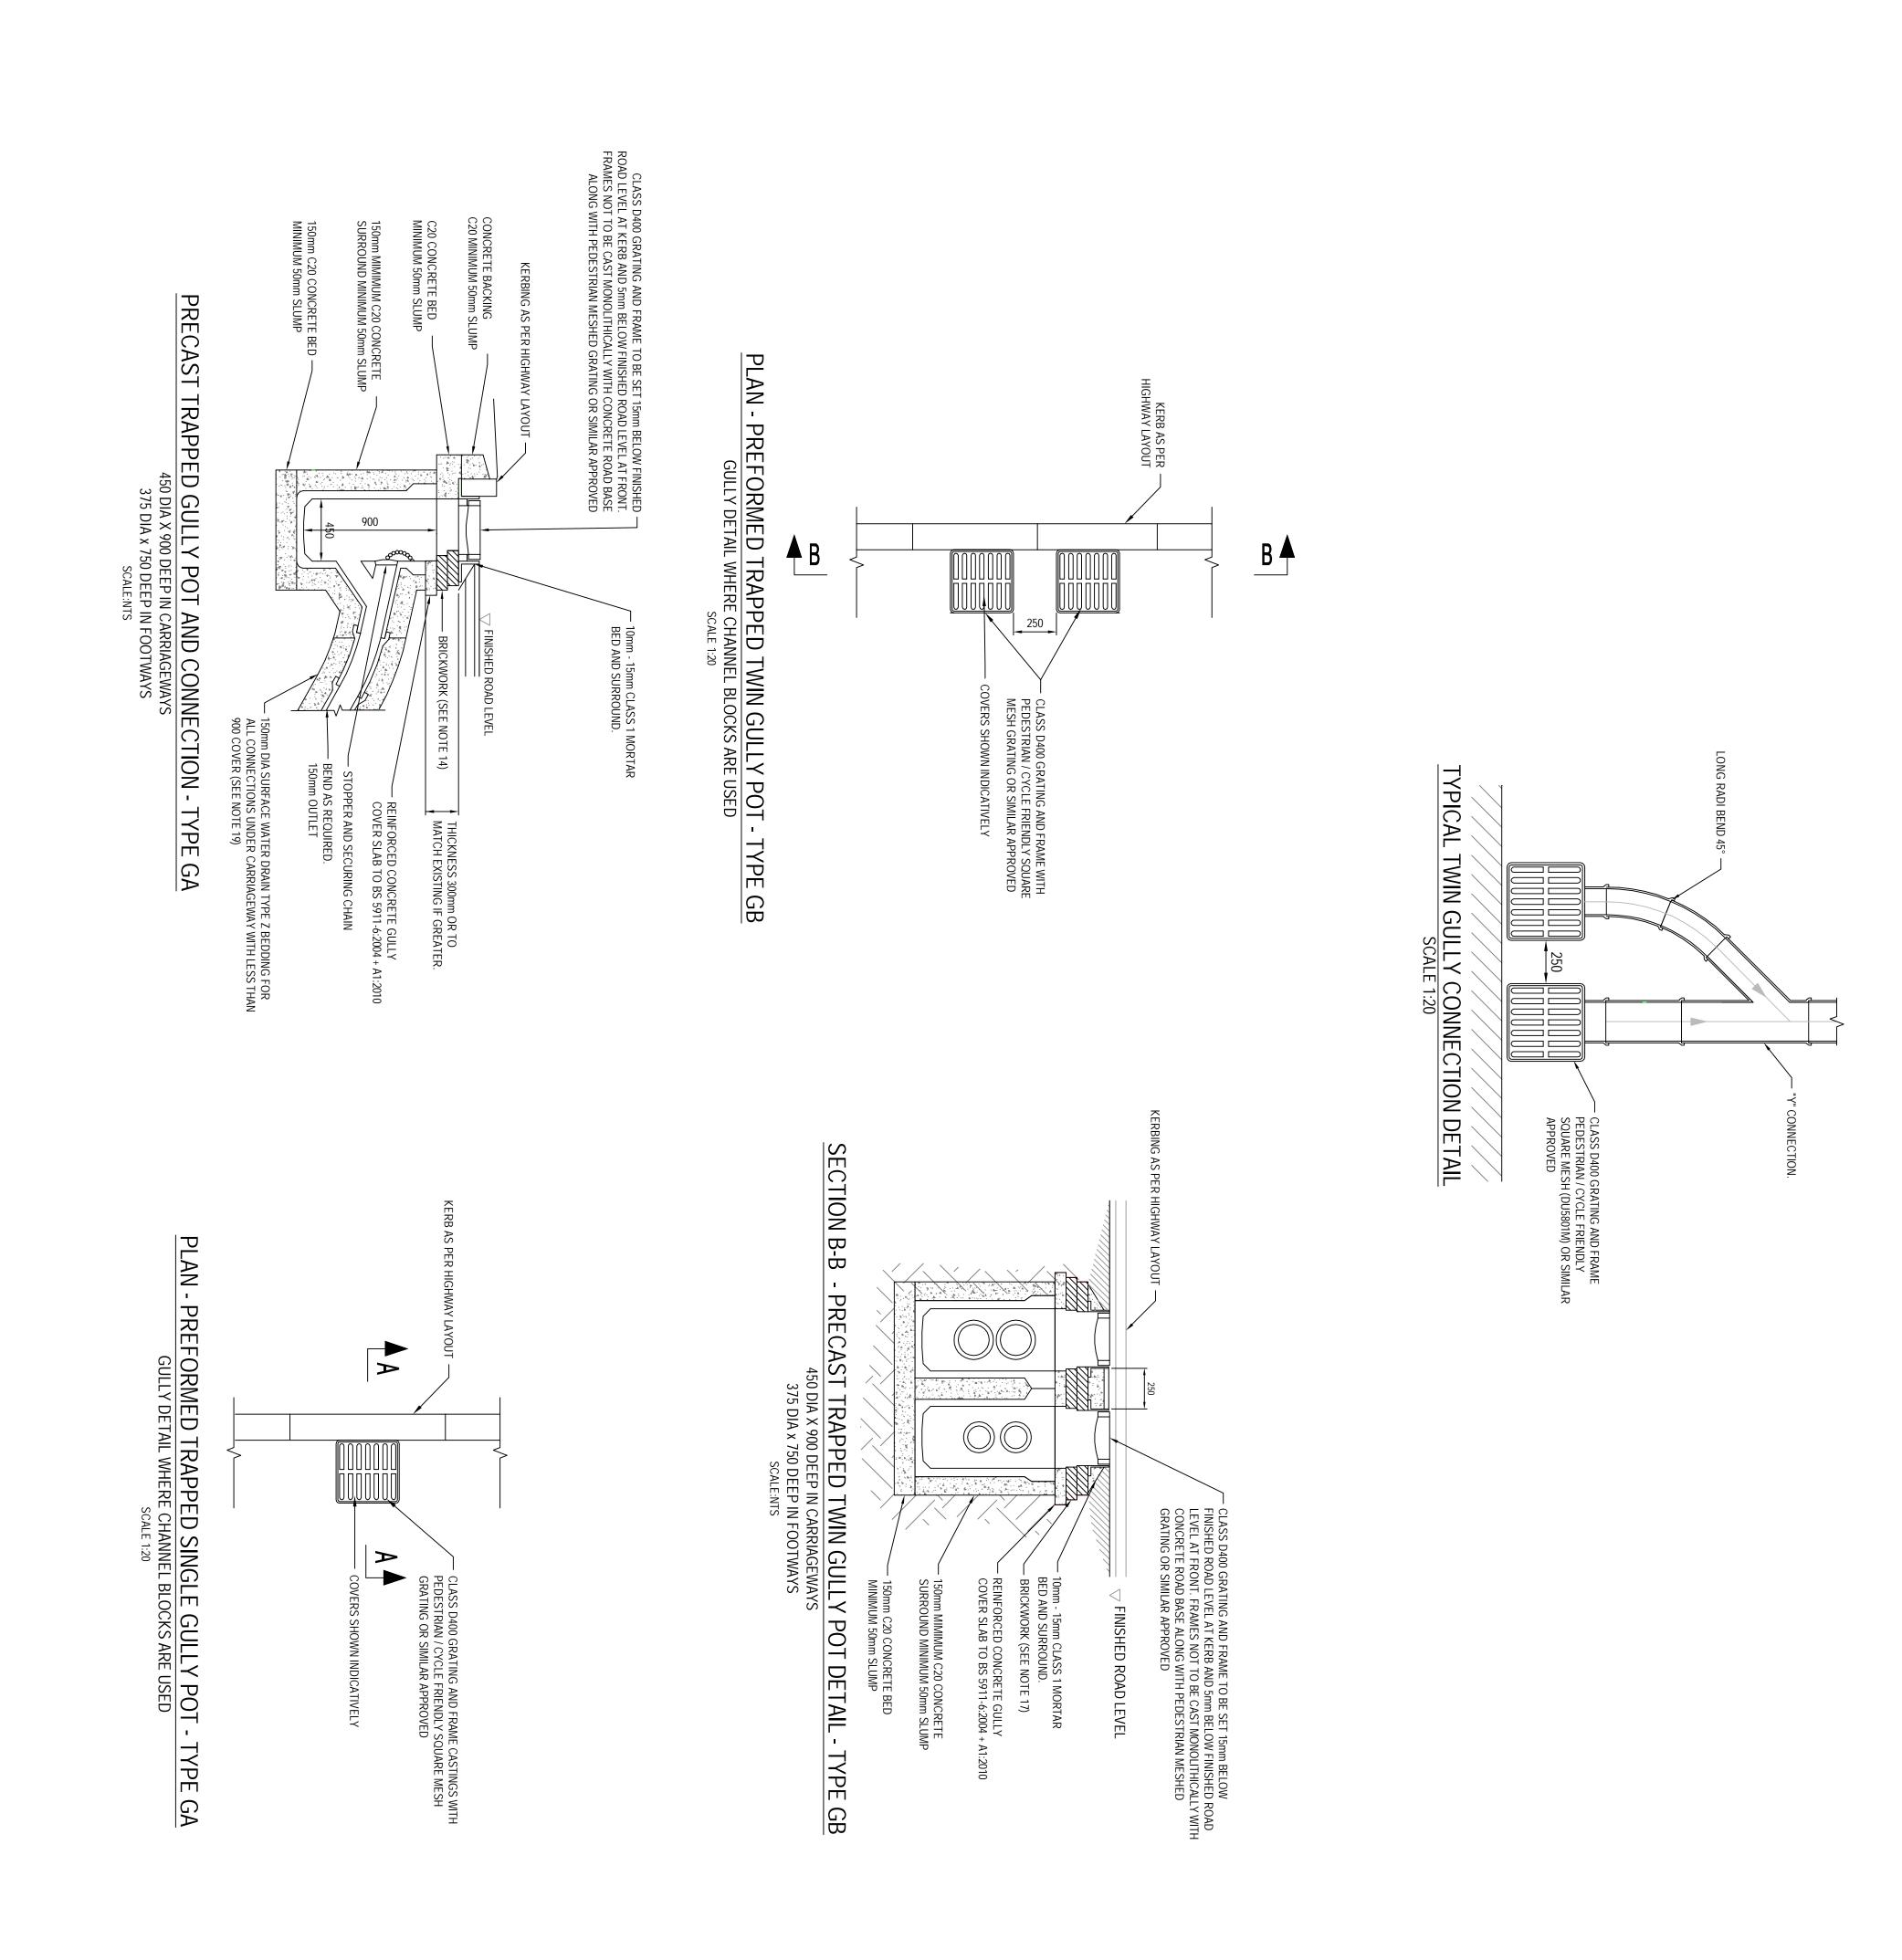

UPVC PIPES

PIPES SHALL BE: VITRIFIED CLAY PIPES TO BS 65 AND BS EN 295 CONCRETE PIPES TO BS 5911 (ALL PARTS) WITH BS EN 1916 AND BS EN 1917 MINIMUM COVER WITHOUT CONCRETE PROTECTION IS 900 CONCRETE PROTECTION TO TERMINATE AT SUITABLE PIPE JOINT. SEE SPECIFICATION AND TYPICAL DETAILS FOR CONCRETE ARRANGEMENT AND TYPE.

2 :

GULLY CONNECTION NOTES

22

21

20

19

18

ALL WORKS TO BE CONSTRUCTED IN ACCORDANCE WITH THE HIGHWAYS SPECIFICATION FOR HIGHWAY'S WORKS (SHW).

IRONWORK REINSTATEMENT SHALL BE UNDERTAKEN USING A FAST SETTING, FULLY BBA/HAPAS APPROVED SYSTEM WHICH WILL INCLUDE ALL THE MANUFACTURED COMPONENTS AND THE INSTALLATION PROCESS.

DO NOT SCALE

GULLY POTS SHALL NORMALLY BE: CONCRETE TO BS 5911-6:2004 450 DIA X 900 DEEP IN CARRIAGEWAYS 450 DIA X 750 DEEP IN FOOTWAYS SIONS ARE IN MILLIMETRES NOTES

ALL DIMEN

BRICK GULLIES AND CAST - INSITU CONCRETE GULLIES MAY ONLY BE USED WITH THE APPROVAL OF THE SERVICE MANAGER WHEN SPACE IS LIMITED.

Gratings and Frames to be bs en 124:1994 Ref. Class D400 trafficked areas Ref. Class C250 Footways only Large gratings may only be used with the Approval of the service manager dished gratings permissible in footways only ALL GRATINGS TO BE KITE MARKED AND COATED WITH A PROTECTIVE COATING IN ACCORDANCE WITH BS EN 124:1994

HINGED CAPTIVE GRATINGS MUST BE USED

 $\mathcal{G}$ 

END HINGED GRATINGS MUST BE SET WITH HINGE TOWARDS APPROACHING TRAFFIC

SLOTS IN GRATINGS SHALL NOT BE PARALLEL TO THE DIRECTION OF THE TRAFFIC

REINFORCED CONCRETE GULLY COVER SLABS TO BS 5911-6:2004 + A1:2010 OR REINFORCED CONCRETE LINTELS MUST BE USED

FINISH TO INTERNAL CONCRETE TO BE F1 ON FORMED SURFACE AND U2 ON UNFORMED SURFACES DMRB 1708.4

POLYESTER, EPOXY OR ULTRA-RAPID HARDENING CEMENTATIOUS MORTAR SYSTEMS SHALL BE USED IN MAKING UP AND BEDDING IRONWORK IN CARRIAGEWAYS TO BE OPENED TO TRAFFIC WITHIN 2 DAYS

ALL GULLIES TO BE INSTALLED IN ACCORDANCE WITH THE SPECIFICATION

3

14

12

1

10

9

GRATINGS SHALL BE ( BRICKWORK SHALL BE 2/3 COURSES 225 CLASS B ENGINEERING TO BS EN 771-1:2011, LAID IN CLASS 1 MORTAR, IN ENGLISH BOND TO 2400 SERIES OF SPECIFICATION OF WORKS. S AND FRAMES SHALL BE 150mm DEEP TO BS EN 124 1994 GRADE D400 WITH PEDESTRIAN / CYCLE FRIENDLY SQUARE MESH. HINGES OF THE CAPTIVE TYPE AND SHALL BE LOCATED ON THE SIDE FACING ONCOMING TRAFFIC.

FLEXIBLE JOINTS TO BE PROVIDED IN CONCRETE SURROUND AT PIPE JOINTS TO CLAUSE 504, SEE DETAIL SHOULD THE GULLY CONNECTION PASS UNDER THE CARRIAGEWAY THE TRENCH SHALL BE BACKFILLED TO FORMATION WITH TYPE 1 SUB-BASE.

PLASTIC PIPES SHALL NOT BE USED EXCEPT WHERE OBSTRUCTIONS MAKE IT IMPOSSIBLE FOR RIGID PIPES TO BE INSTALLED AND ITS USE AT THE SPECIFIC LOCATION IS APPROVED BY THE PROJECT MANAGER.

17.

16

15

MIXING OF PLASTIC AND RIGID PIPES WITHIN DRAIN RUNS IS NOT PERMITTED.

BENDS WITHIN GULLY CONNECTIONS TO BE AVOIDED WHERE POSSIBLE.

WHERE DOUBLE GULLIES ARE SPECIFIED, TWO PRECAST TRAPPED GULLY POTS ARE TO BE CONSTRUCTED SIDE BY SIDE WITH SEPARATE CONNECTIONS TO THE CHAMBER. REFER TO SECTION B-B.

RC 30 CONCRETE SLAB WITH A193 (OR EQUIVALENT) MESH REINFORCEMENT MAY BE USED AS ALTERNATIVE TO CONCRETE SURROUND FOLLOWING APPROPRIATE DESIGN INPUT & APPROVAL OF THE SERVICE MANAGER

| NYKGDD-WSP-HDG-SG-DR-CD-0500_036 C01                                                                                                                                                                                                                                                                                                                                                                                                                                                                                                                                                                                                                                                                                                                                                                                                                                                                                                                                                                                                                                                                                                                                                                                                                                                                                                                                                                                                                                                                                                                                                                                                                                                                                                                                                                                                                                                                                                                                                                                                       | STANDARD DETAIL - GUL                                                                                                                                                                                                                                                                                                                                                                                                                                                                                                                                                                                                                                                                                                                                                                                                                                                                                                                                                                                                                                                                                                                                                                                                                                                                                                                                                                                                                                                                                                                                                                | SITEPROJECT:<br>A59 KEX GILL DIVERSION                                                                                                                                                                                                                                                                                                                                                                                                   | CLENT:<br>North Yorkshire<br>County Council                                                                                                                                                 | Three White Rose Office Park, Millshaw Park Lane, Leeds, LS11 0DL, UK<br>T+ 44 (0) 113 395 6200, F+ 44 (0) 113 395 6201<br>wsp.com |                                                                                                                                                                                                                                                                        | DRAWING STATUS:<br>S3 - FOR REVIEW                                                                                                                                                                                                                                    |                                                                                                                                                                                                                                                                                                                                                                                                                                                                                                                                                                                                                                                                                                                                                                                                                                                                                                                                                                                                                                                                                                                                                                                                                                                                                                                                                                                                                                                                                                                                                                                                            |
|--------------------------------------------------------------------------------------------------------------------------------------------------------------------------------------------------------------------------------------------------------------------------------------------------------------------------------------------------------------------------------------------------------------------------------------------------------------------------------------------------------------------------------------------------------------------------------------------------------------------------------------------------------------------------------------------------------------------------------------------------------------------------------------------------------------------------------------------------------------------------------------------------------------------------------------------------------------------------------------------------------------------------------------------------------------------------------------------------------------------------------------------------------------------------------------------------------------------------------------------------------------------------------------------------------------------------------------------------------------------------------------------------------------------------------------------------------------------------------------------------------------------------------------------------------------------------------------------------------------------------------------------------------------------------------------------------------------------------------------------------------------------------------------------------------------------------------------------------------------------------------------------------------------------------------------------------------------------------------------------------------------------------------------------|--------------------------------------------------------------------------------------------------------------------------------------------------------------------------------------------------------------------------------------------------------------------------------------------------------------------------------------------------------------------------------------------------------------------------------------------------------------------------------------------------------------------------------------------------------------------------------------------------------------------------------------------------------------------------------------------------------------------------------------------------------------------------------------------------------------------------------------------------------------------------------------------------------------------------------------------------------------------------------------------------------------------------------------------------------------------------------------------------------------------------------------------------------------------------------------------------------------------------------------------------------------------------------------------------------------------------------------------------------------------------------------------------------------------------------------------------------------------------------------------------------------------------------------------------------------------------------------|------------------------------------------------------------------------------------------------------------------------------------------------------------------------------------------------------------------------------------------------------------------------------------------------------------------------------------------------------------------------------------------------------------------------------------------|---------------------------------------------------------------------------------------------------------------------------------------------------------------------------------------------|------------------------------------------------------------------------------------------------------------------------------------|------------------------------------------------------------------------------------------------------------------------------------------------------------------------------------------------------------------------------------------------------------------------|-----------------------------------------------------------------------------------------------------------------------------------------------------------------------------------------------------------------------------------------------------------------------|------------------------------------------------------------------------------------------------------------------------------------------------------------------------------------------------------------------------------------------------------------------------------------------------------------------------------------------------------------------------------------------------------------------------------------------------------------------------------------------------------------------------------------------------------------------------------------------------------------------------------------------------------------------------------------------------------------------------------------------------------------------------------------------------------------------------------------------------------------------------------------------------------------------------------------------------------------------------------------------------------------------------------------------------------------------------------------------------------------------------------------------------------------------------------------------------------------------------------------------------------------------------------------------------------------------------------------------------------------------------------------------------------------------------------------------------------------------------------------------------------------------------------------------------------------------------------------------------------------|
|                                                                                                                                                                                                                                                                                                                                                                                                                                                                                                                                                                                                                                                                                                                                                                                                                                                                                                                                                                                                                                                                                                                                                                                                                                                                                                                                                                                                                                                                                                                                                                                                                                                                                                                                                                                                                                                                                                                                                                                                                                            |                                                                                                                                                                                                                                                                                                                                                                                                                                                                                                                                                                                                                                                                                                                                                                                                                                                                                                                                                                                                                                                                                                                                                                                                                                                                                                                                                                                                                                                                                                                                                                                      | STANDARD DETAIL - GUL                                                                                                                                                                                                                                                                                                                                                                                                                    | TT:<br>A59 KEX GILL DIVERSIO<br>STANDARD DETAIL - GULI                                                                                                                                      | A59 KEX GILL DIVERSIO                                                                                                              | Three White Rose Office Park, Millshaw Park Lane, Leeds, LS11 ODL, UK<br>T+ 44 (0) 113 395 6200, F+ 44 (0) 113 395 6201<br>wsp.com<br>CLENT:<br>DESIGNET:<br>STEPROJECT:<br>A59 KEX GILL DIVERSION<br>TITLE:<br>STANDARD DETAIL - GULLIES<br>STANDARD DETAIL - GULLIES | Three White Rose Office Park, Millshaw Park Lane, Leeds, LS11 ODL, UK<br>T+44 (0) 113 395 6200, F+44 (0) 113 395 6201<br>wsp.com<br>CLENT:<br>CLENT:<br>CLENT:<br>CLENT:<br>AS9 KEX GILL DIVERSION<br>TITLE<br>STANDARD DETAIL - GULLIES<br>STANDARD DETAIL - GULLIES | coz     31/07/2023     MA     FOR CONSTRUCTION     BB     MV       REV     DATE     BY     DESCRIPTION     CHK     AP       DEVENUES     S3 - FOR REVIEW     CHK     Ap       DEVENUES     S3 - FOR REVIEW     Image: Colspan="4">DEVENUES       Three While Rose Office Park, Milishaw Park Lane, Leeds, LS11 0DL, UK       THREe Milis Rose Office Park, Milishaw Park Lane, Leeds, LS11 0DL, UK       THREE While Rose Office Park, Milishaw Park Lane, Leeds, LS11 0DL, UK       THE T+44 (0) 113 395 6200, F+44 (0) 113 395 6200, T+44 (0) 113 395 6200, T+44 (0) 113 395 6200, F+44 (0) 113 395 6200, T+44 (0) 114 (0) T+44 |
| л:<br>1:20<br>0049554                                                                                                                                                                                                                                                                                                                                                                                                                                                                                                                                                                                                                                                                                                                                                                                                                                                                                                                                                                                                                                                                                                                                                                                                                                                                                                                                                                                                                                                                                                                                                                                                                                                                                                                                                                                                                                                                                                                                                                                                                      |                                                                                                                                                                                                                                                                                                                                                                                                                                                                                                                                                                                                                                                                                                                                                                                                                                                                                                                                                                                                                                                                                                                                                                                                                                                                                                                                                                                                                                                                                                                                                                                      |                                                                                                                                                                                                                                                                                                                                                                                                                                          |                                                                                                                                                                                             |                                                                                                                                    |                                                                                                                                                                                                                                                                        |                                                                                                                                                                                                                                                                       | 31/07/2023     MA     FOR CONSTRUCTION     BB       DATE     BY     DESCRIPTION     CHK     CHK<                                                                                                                                                                                                                                                                                                                                                                                                                                                                                                                                                                                                                                                                                                                                                                                           |
| Dewning Strutus   S3 - FOR REVIEW     Three While Rose Office Park, Milishaw Park Lane, Leeds, LS11 ODL, UK<br>T+44 (0) 113 395 6200, F+44 (0) 113 395 6201   Implementation of the second seco |                                                                                                                                                                                                                                                                                                                                                                                                                                                                                                                                                                                                                                                                                                                                                                                                                                                                                                                                                                                                                                                                                                                                                                                                                                                                                                                                                                                                                                                                                                                                                                                      | R G G                                                                                                                                                                                                                                                                                                                                                                                                                                    | DRAWING STATUS:<br>S3 - FOR REVIEW<br>NNS S - FOR REVIEW<br>NNS S - FOR REVIEW<br>NSp. com                                                                                                  | S3 -                                                                                                                               | S3 -                                                                                                                                                                                                                                                                   |                                                                                                                                                                                                                                                                       | 31/07/2023 MA FOR CONSTRUCTION BB                                                                                                                                                                                                                                                                                                                                                                                                                                                                                                                                                                                                                                                                                                                                                                                                                                                                                                                                                                                                                                                                                                                                                                                                                                                                                                                                                                                                                                                                                                                                                                          |
| DATE     EX     FOR REVIEW     CH     CH       VAUS:     S3 - FOR REVIEW     S3 - FOR REVIEW     Image: Control of the control of th                                                             | DATE     BY     DESCRIPTION     OHK     OHK <th< td=""><td>DATE BY DESCRIPTION CHK   NG STATUS: S3 - FOR REVIEW S3 - FOR REVIEW   NG STATUS: S3 - FOR REVIEW NG   NG STATUS: NG NG</td><td>TE BY DESCRIPTION CHK<br/>S3 - FOR REVIEW<br/>S3 - FOR REVIEW<br/>White Rose Office Park, Millshaw Park Lane, Leeds, LS11 0DL, UK<br/>T+ 44 (0) 113 395 6200, F+ 44 (0) 113 395 6201<br/>wsp.com</td><td>TE BY DESCRIPTION CHK</td><td>TE BY DESCRIPTION CHK</td><td>DATE BY DESCRIPTION CHK</td><td></td></th<> | DATE BY DESCRIPTION CHK   NG STATUS: S3 - FOR REVIEW S3 - FOR REVIEW   NG STATUS: S3 - FOR REVIEW NG   NG STATUS: NG NG | TE BY DESCRIPTION CHK<br>S3 - FOR REVIEW<br>S3 - FOR REVIEW<br>White Rose Office Park, Millshaw Park Lane, Leeds, LS11 0DL, UK<br>T+ 44 (0) 113 395 6200, F+ 44 (0) 113 395 6201<br>wsp.com | TE BY DESCRIPTION CHK                                                                                                              | TE BY DESCRIPTION CHK                                                                                                                                                                                                                                                  | DATE BY DESCRIPTION CHK                                                                                                                                                                                                                                               |                                                                                                                                                                                                                                                                                                                                                                                                                                                                                                                                                                                                                                                                                                                                                                                                                                                                                                                                                                                                                                                                                                                                                                                                                                                                                                                                                                                                                                                                                                                                                                                                            |