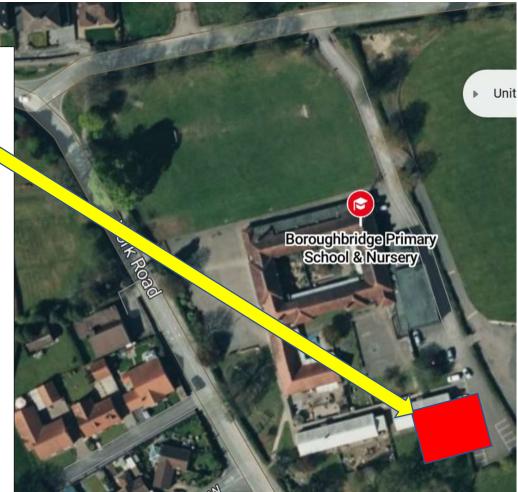

## Traffic Management:

Boroughbridge Primary School.

order. All vehicles MUST enter and exit site in a forward moving gear. Any and all reversing MUST be done using a banksmen.

Additional Controls Measures: