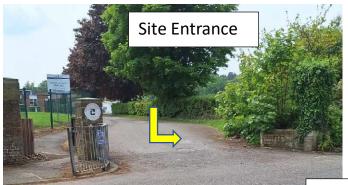

## Site Access:

Delivery drivers MUST approach from the A1M direction and enter the site from the left and exit to the left. (left hand side is with back towards school). <u>Designated</u> turning Area:

All delivery vehicles must be turned in this area under the direction of a Vehicle Marshall No persons shall be allowed to access this area when vehicles are manoeuvring.