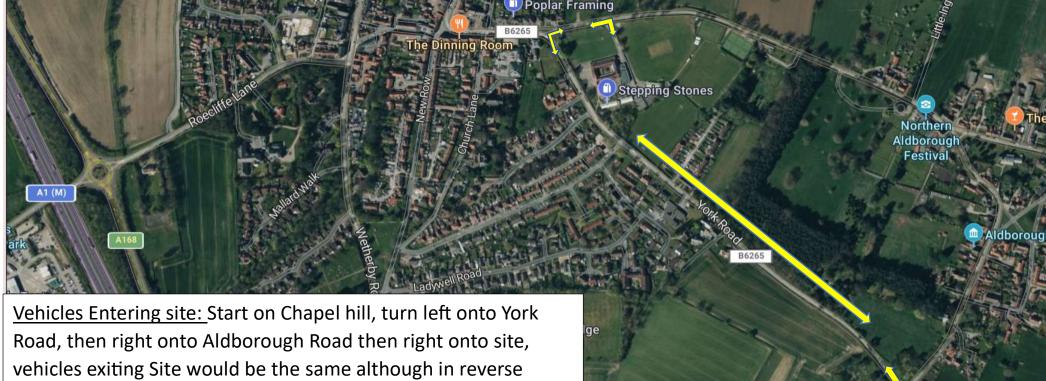

## Site Access:

Delivery drivers MUST approach from the A1M direction and enter the site from the left and exit to the left. (left hand side is with back towards school). <u>Designated</u> turning Area: